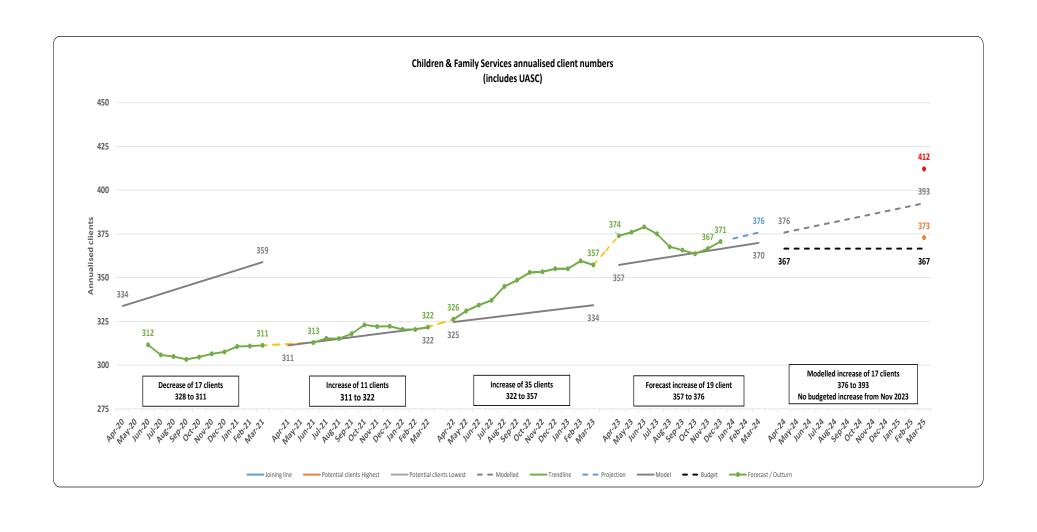

## **Modelled Growth**

The table below shows the amount of budget growth required for 2024-25 from the modelling undertaken in Adult Social Care, Children & Family Services and Education. Modelling graphs are also shown for the ASC and CFS models.