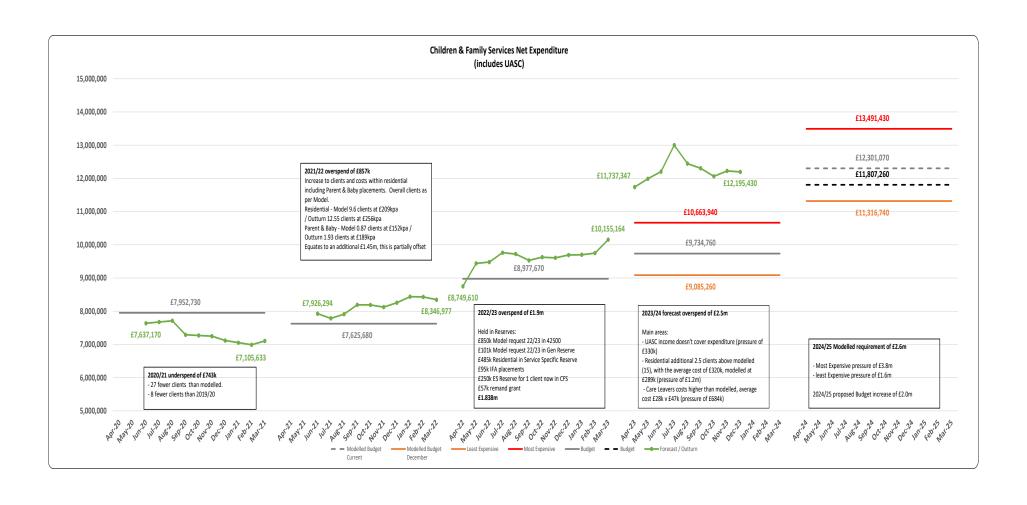

## **Modelled Growth**

The table below shows the amount of budget growth required for 2024-25 from the modelling undertaken in Adult Social Care, Children & Family Services and Education. Modelling graphs are also shown for the ASC and CFS models.