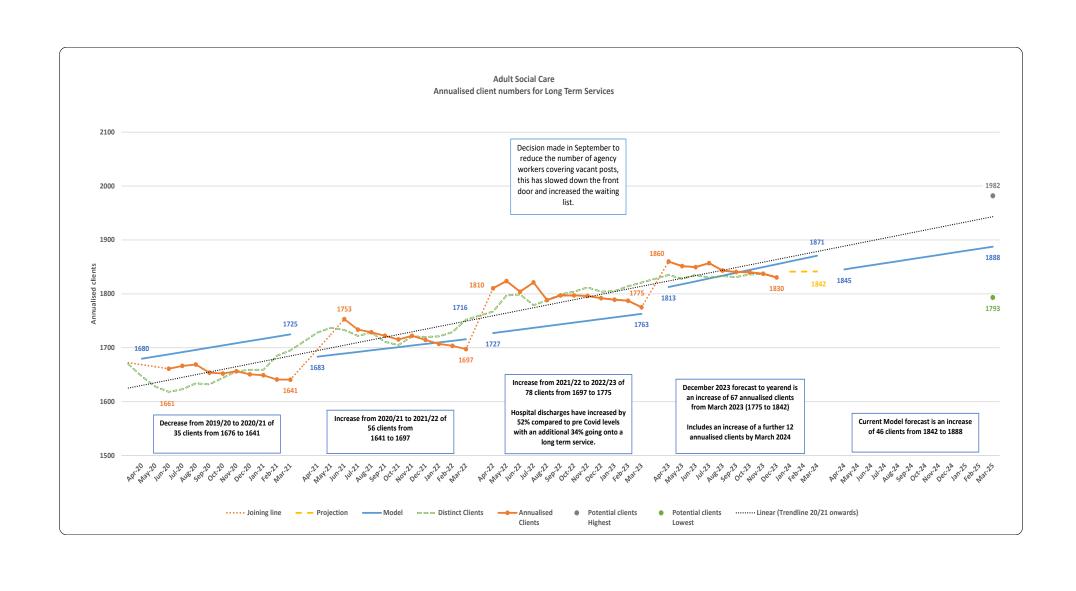

## **Modelled Growth**

The table below shows the amount of budget growth required for 2024-25 from the modelling undertaken in Adult Social Care, Children & Family Services and Education. Modelling graphs are also shown for the ASC and CFS models.