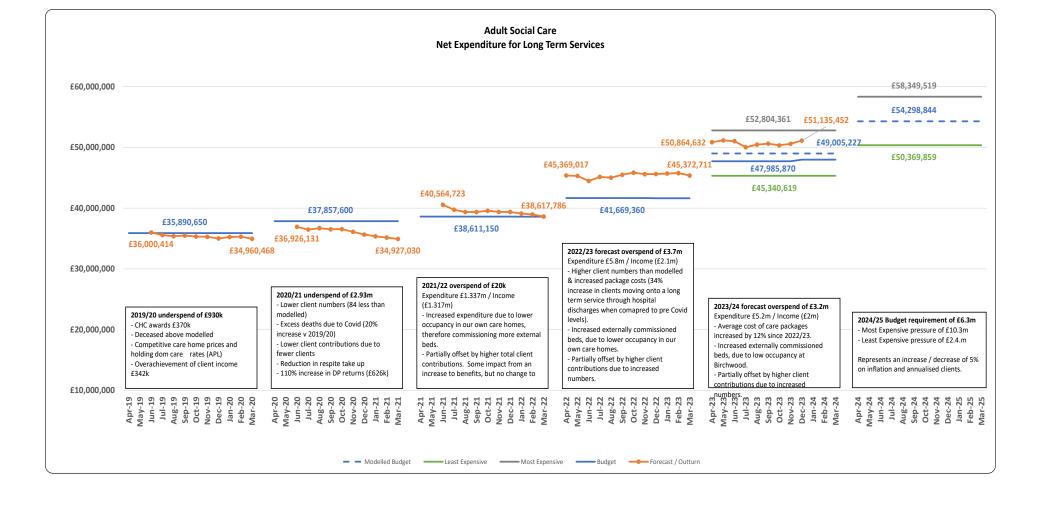

## **Modelled Growth**

The table below shows the amount of budget growth required for 2024-25 from the modelling undertaken in Adult Social Care, Children & Family Services and Education. Modelling graphs are also shown for the ASC and CFS models.